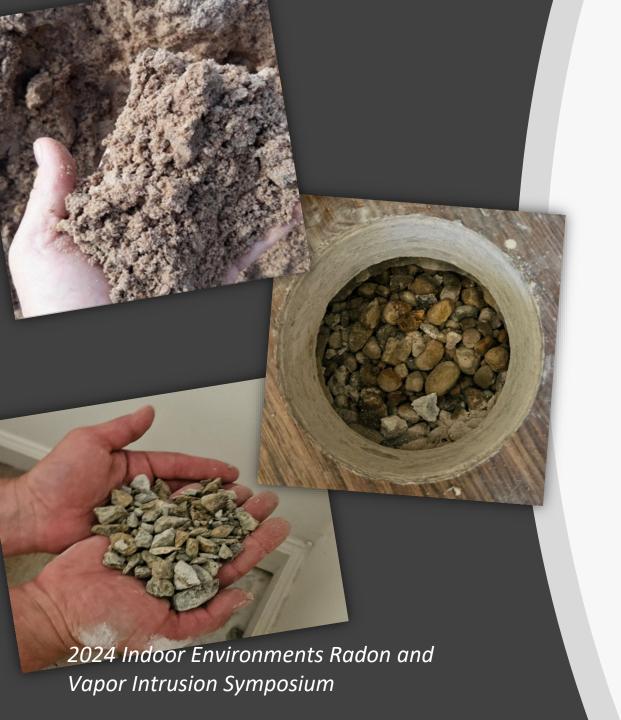

### Gravel, Stone, Sand, Soil and Fines

These are all aggregates.

Vacuum/ Negative Pressure VS Pressure Differential