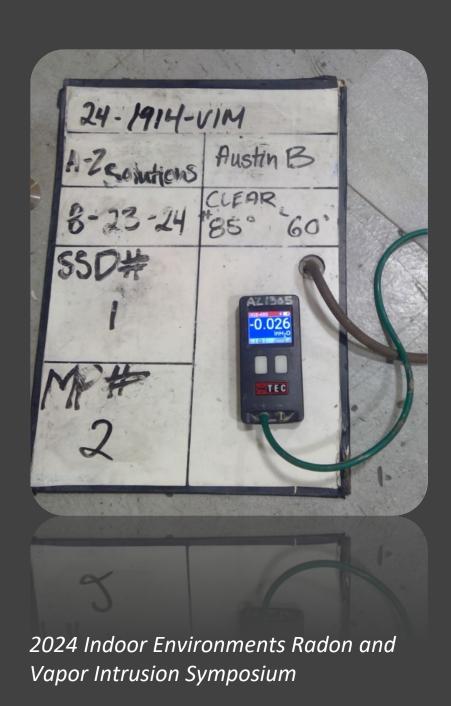

### Test Port/ **Test Point** Monitoring Point

pCi/L

Bq/M3

4.0 pCi/L

or

148 Bq/M3?

- Which one discourages apathy?